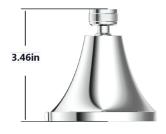

Features a metal ball joint and durable plastic body for maintenance-free use

Installs easily

**Provides 3 spray settings:** 9-jet spray, shower, and combo

Tailors the number of nozzles used, from 9 to 45 nozzles, to the spray setting