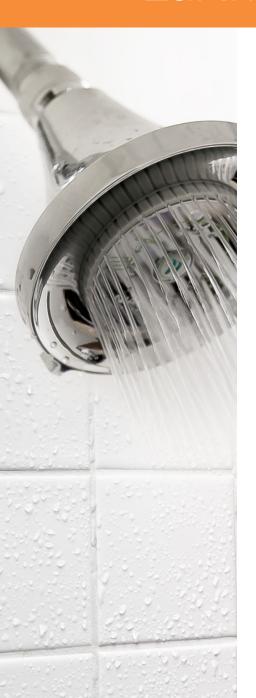

## Earth Luxe<sup>™</sup> Showerhead

This showerhead is built with durable and attractive materials for an enjoyable and great-looking shower.

It's available in six fixed-mount flow rates and three finishes. With the Earth Luxe<sup>™</sup> Showerhead, a smooth and simple rotation switches the spray style. Conserve the energy used to heat water thanks to this head's non-aerated design. In turn, your customers save more money on their energy and water bills, and they are less likely to run out of hot water during showers—a win-win.

This showerhead is WaterSense®-labeled and available in matte black, chrome, and brushed nickel.