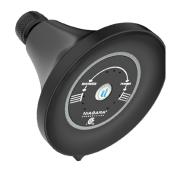

## Earth Luxe<sup>™</sup> Showerhead

This showerhead is built with durable and attractive materials for an enjoyable and great-looking shower.

It's available in six fixed-mount flow rates and three finishes. With the Earth Luxe<sup>™</sup> Showerhead, a smooth and simple rotation switches the spray style. Conserve the energy used to heat water thanks to this head's non-aerated design. In turn, your customers save more money on their energy and water bills, and they are less likely to run out of hot water during showers—a win-win.

This showerhead is WaterSense®-labeled and available in matte black, chrome, and brushed nickel.

## **Features and Benefits:**

The Earth Luxe<sup>™</sup> has a **30% larger face diameter** and offers multiple customization options.

**Efficiently** flows at 1.25, 1.5 or 1.75 GPM

**Optimizes water flow** regardless of water pressure

Features a metal ball joint and durable plastic body for maintenance-free use

Installs easily

**Provides 3 spray settings:** 9-jet spray, shower, and combo

Tailors the number of nozzles used, from 9 to 45 nozzles, to the spray setting

**10-Year product warranty** 

MSRP Chrome: \$21.97, Brushed Nickel: \$31.97, Matte Black: \$29.99