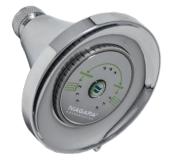

## Earth Luxe<sup>™</sup> Showerhead

This showerhead is built with durable and attractive materials for an enjoyable and great-looking shower.

It's available in six fixed-mount flow rates and three finishes. With the Earth Luxe<sup>™</sup> Showerhead, a smooth and simple rotation switches the spray style. Conserve the energy used to heat water thanks to this head's non-aerated design. In turn, your customers save more money on their energy and water bills, and they are less likely to run out of hot water during showers—a win-win.

This showerhead is WaterSense®-labeled and available in matte black, chrome, and brushed nickel.

## **Features and Benefits:**

The Earth Luxe<sup>™</sup> has a **30% larger face diameter** and offers multiple customization options.

**Efficiently** flows at 1.25, 1.5 or 1.75 GPM

**Optimizes water flow** regardless of water pressure

Features a metal ball joint and durable plastic body for maintenance-free use

Installs easily

**Provides 3 spray settings:** 9-jet spray, shower, and combo

Tailors the number of nozzles used, from 9 to 45 nozzles, to the spray setting

**10-Year product warranty** 

MSRP Chrome: \$21.97, Brushed Nickel: \$31.97, Matte Black: \$29.99