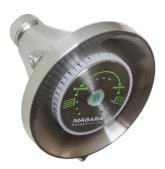

## Earth Luxe<sup>™</sup> Showerhead

This showerhead is built with durable and attractive materials for an enjoyable and great-looking shower.

It's available in six fixed-mount flow rates and three finishes. With the Earth Luxe<sup>™</sup> Showerhead, a smooth and simple rotation switches the spray style. Conserve the energy used to heat water thanks to this head's non-aerated design. In turn, your customers save more money on their energy and water bills, and they are less likely to run out of hot water during showers—a win-win.

This showerhead is WaterSense®-labeled and available in matte black, chrome, and brushed nickel.

## **Features and Benefits:**

The Earth Luxe<sup>™</sup> has a **30% larger face diameter** and offers multiple customization options.

**Efficiently** flows at 1.25, 1.5 or 1.75 GPM

**Optimizes water flow** regardless of water pressure

Features a metal ball joint and durable plastic body for maintenance-free use

Installs easily

**Provides 3 spray settings:** 9-jet spray, shower, and combo

Tailors the number of nozzles used, from 9 to 45 nozzles, to the spray setting